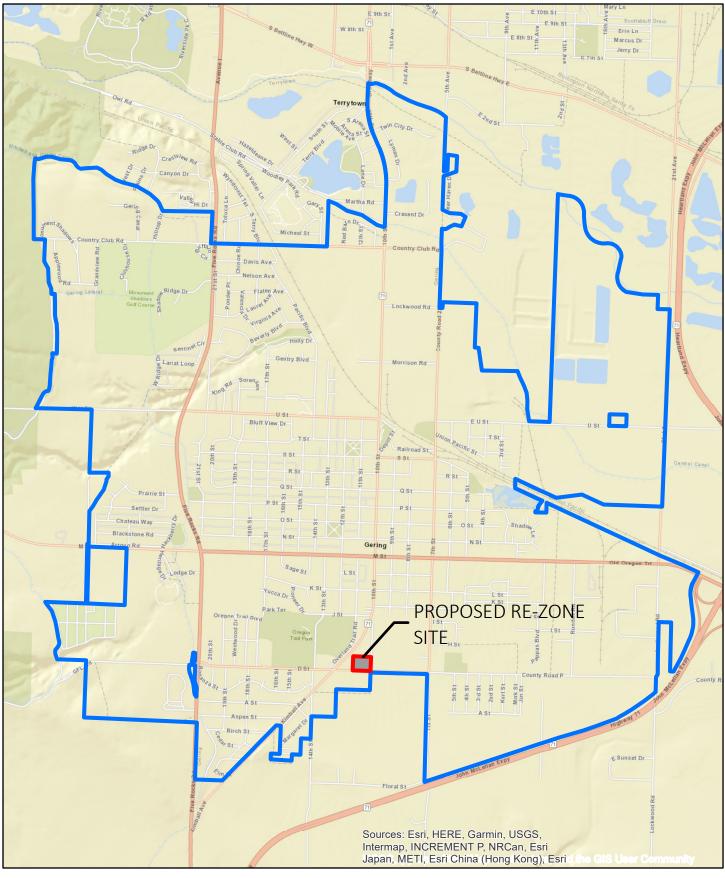

#### PUBLIC HEARINGS

 Public Hearing to consider a Zone Change from C-2 Central Business District to RM Residential Medium Density for the following properties: Lots A and C, Dutton Tracts, A Replat of Lot 3 and the West Half of Tract 4, Dutton Tracts, City of Gering, Scotts Bluff County, Nebraska, and the East Half of Tract 4, Dutton Tracts, City of Gering, Scotts Bluff County Nebraska, generally located at the northwest corner of 10th Street and D Street