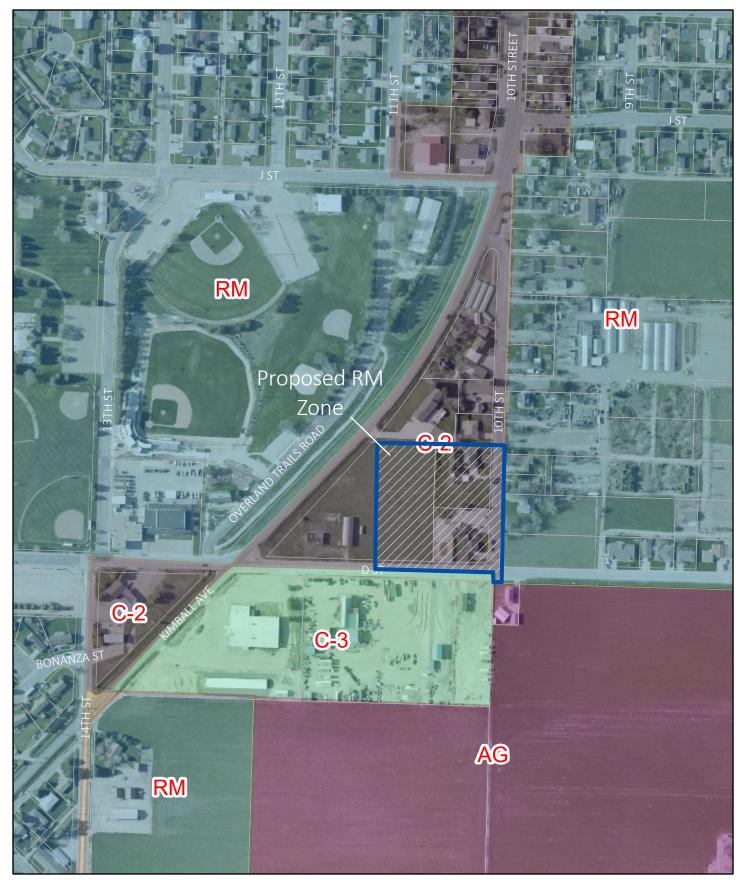

#### PUBLIC HEARINGS

 Public Hearing to consider a Zone Change from C-2 Central Business District to RM Residential Medium Density for the following properties: Lots A and C, Dutton Tracts, A Replat of Lot 3 and the West Half of Tract 4, Dutton Tracts, City of Gering, Scotts Bluff County, Nebraska, and the East Half of Tract 4, Dutton Tracts, City of Gering, Scotts Bluff County Nebraska, generally located at the northwest corner of 10th Street and D Street