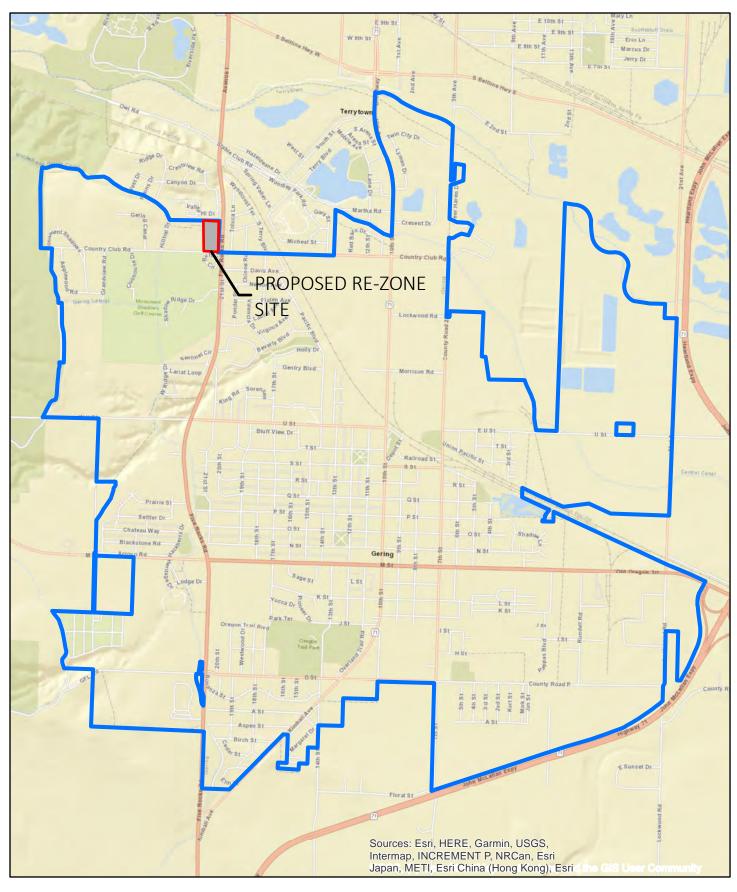

# **PUBLIC HEARINGS:**

- 1. Public Hearing to consider a Zone Change from RR, Rural Residential to C-1 Neighborhood Commercial for Lot 1, Block 2, Pappas Northwest Addition, City of Gering, Nebraska
- 1a. Council to accept or deny a protest submitted by Gering residents pursuant to City of Gering Zoning Regulations Article 2. Regulation Administration, 2.2.1.D

#### **ORDINANCES:**

 Consider Ordinance No. 2158 - AN ORDINANCE OF THE CITY COUNCIL OF THE CITY OF GERING, NEBRASKA; AMENDING THE ZONING DISTRICT OF CERTAIN LAND WITHIN THE CITY OF GERING, NEBRASKA; AND AMENDING THE ZONING DISTRICT MAP OF THE CITY OF GERING, NEBRASKA; PROVIDING WHEN THIS ORDINANCE SHALL BE IN FULL FORCE AND EFFECT; AND PROVIDING FOR THE PUBLICATION OF THIS ORDINANCE IN PAMPHLET FORM