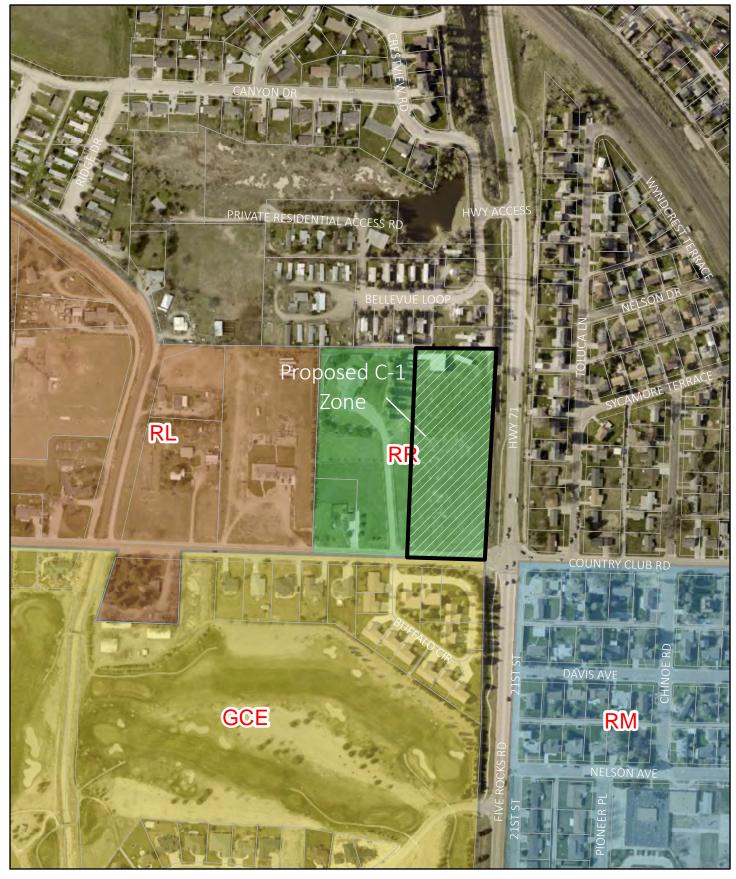

# **PUBLIC HEARINGS:**

- 1. Public Hearing to consider a Zone Change from RR, Rural Residential to C-1 Neighborhood Commercial for Lot 1, Block 2, Pappas Northwest Addition, City of Gering, Nebraska
- 1a. Council to accept or deny a protest submitted by Gering residents pursuant to City of Gering Zoning Regulations Article 2. Regulation Administration, 2.2.1.D

#### **ORDINANCES:**

 Consider Ordinance No. 2158 - AN ORDINANCE OF THE CITY COUNCIL OF THE CITY OF GERING, NEBRASKA; AMENDING THE ZONING DISTRICT OF CERTAIN LAND WITHIN THE CITY OF GERING, NEBRASKA; AND AMENDING THE ZONING DISTRICT MAP OF THE CITY OF GERING, NEBRASKA; PROVIDING WHEN THIS ORDINANCE SHALL BE IN FULL FORCE AND EFFECT; AND PROVIDING FOR THE PUBLICATION OF THIS ORDINANCE IN PAMPHLET FORM