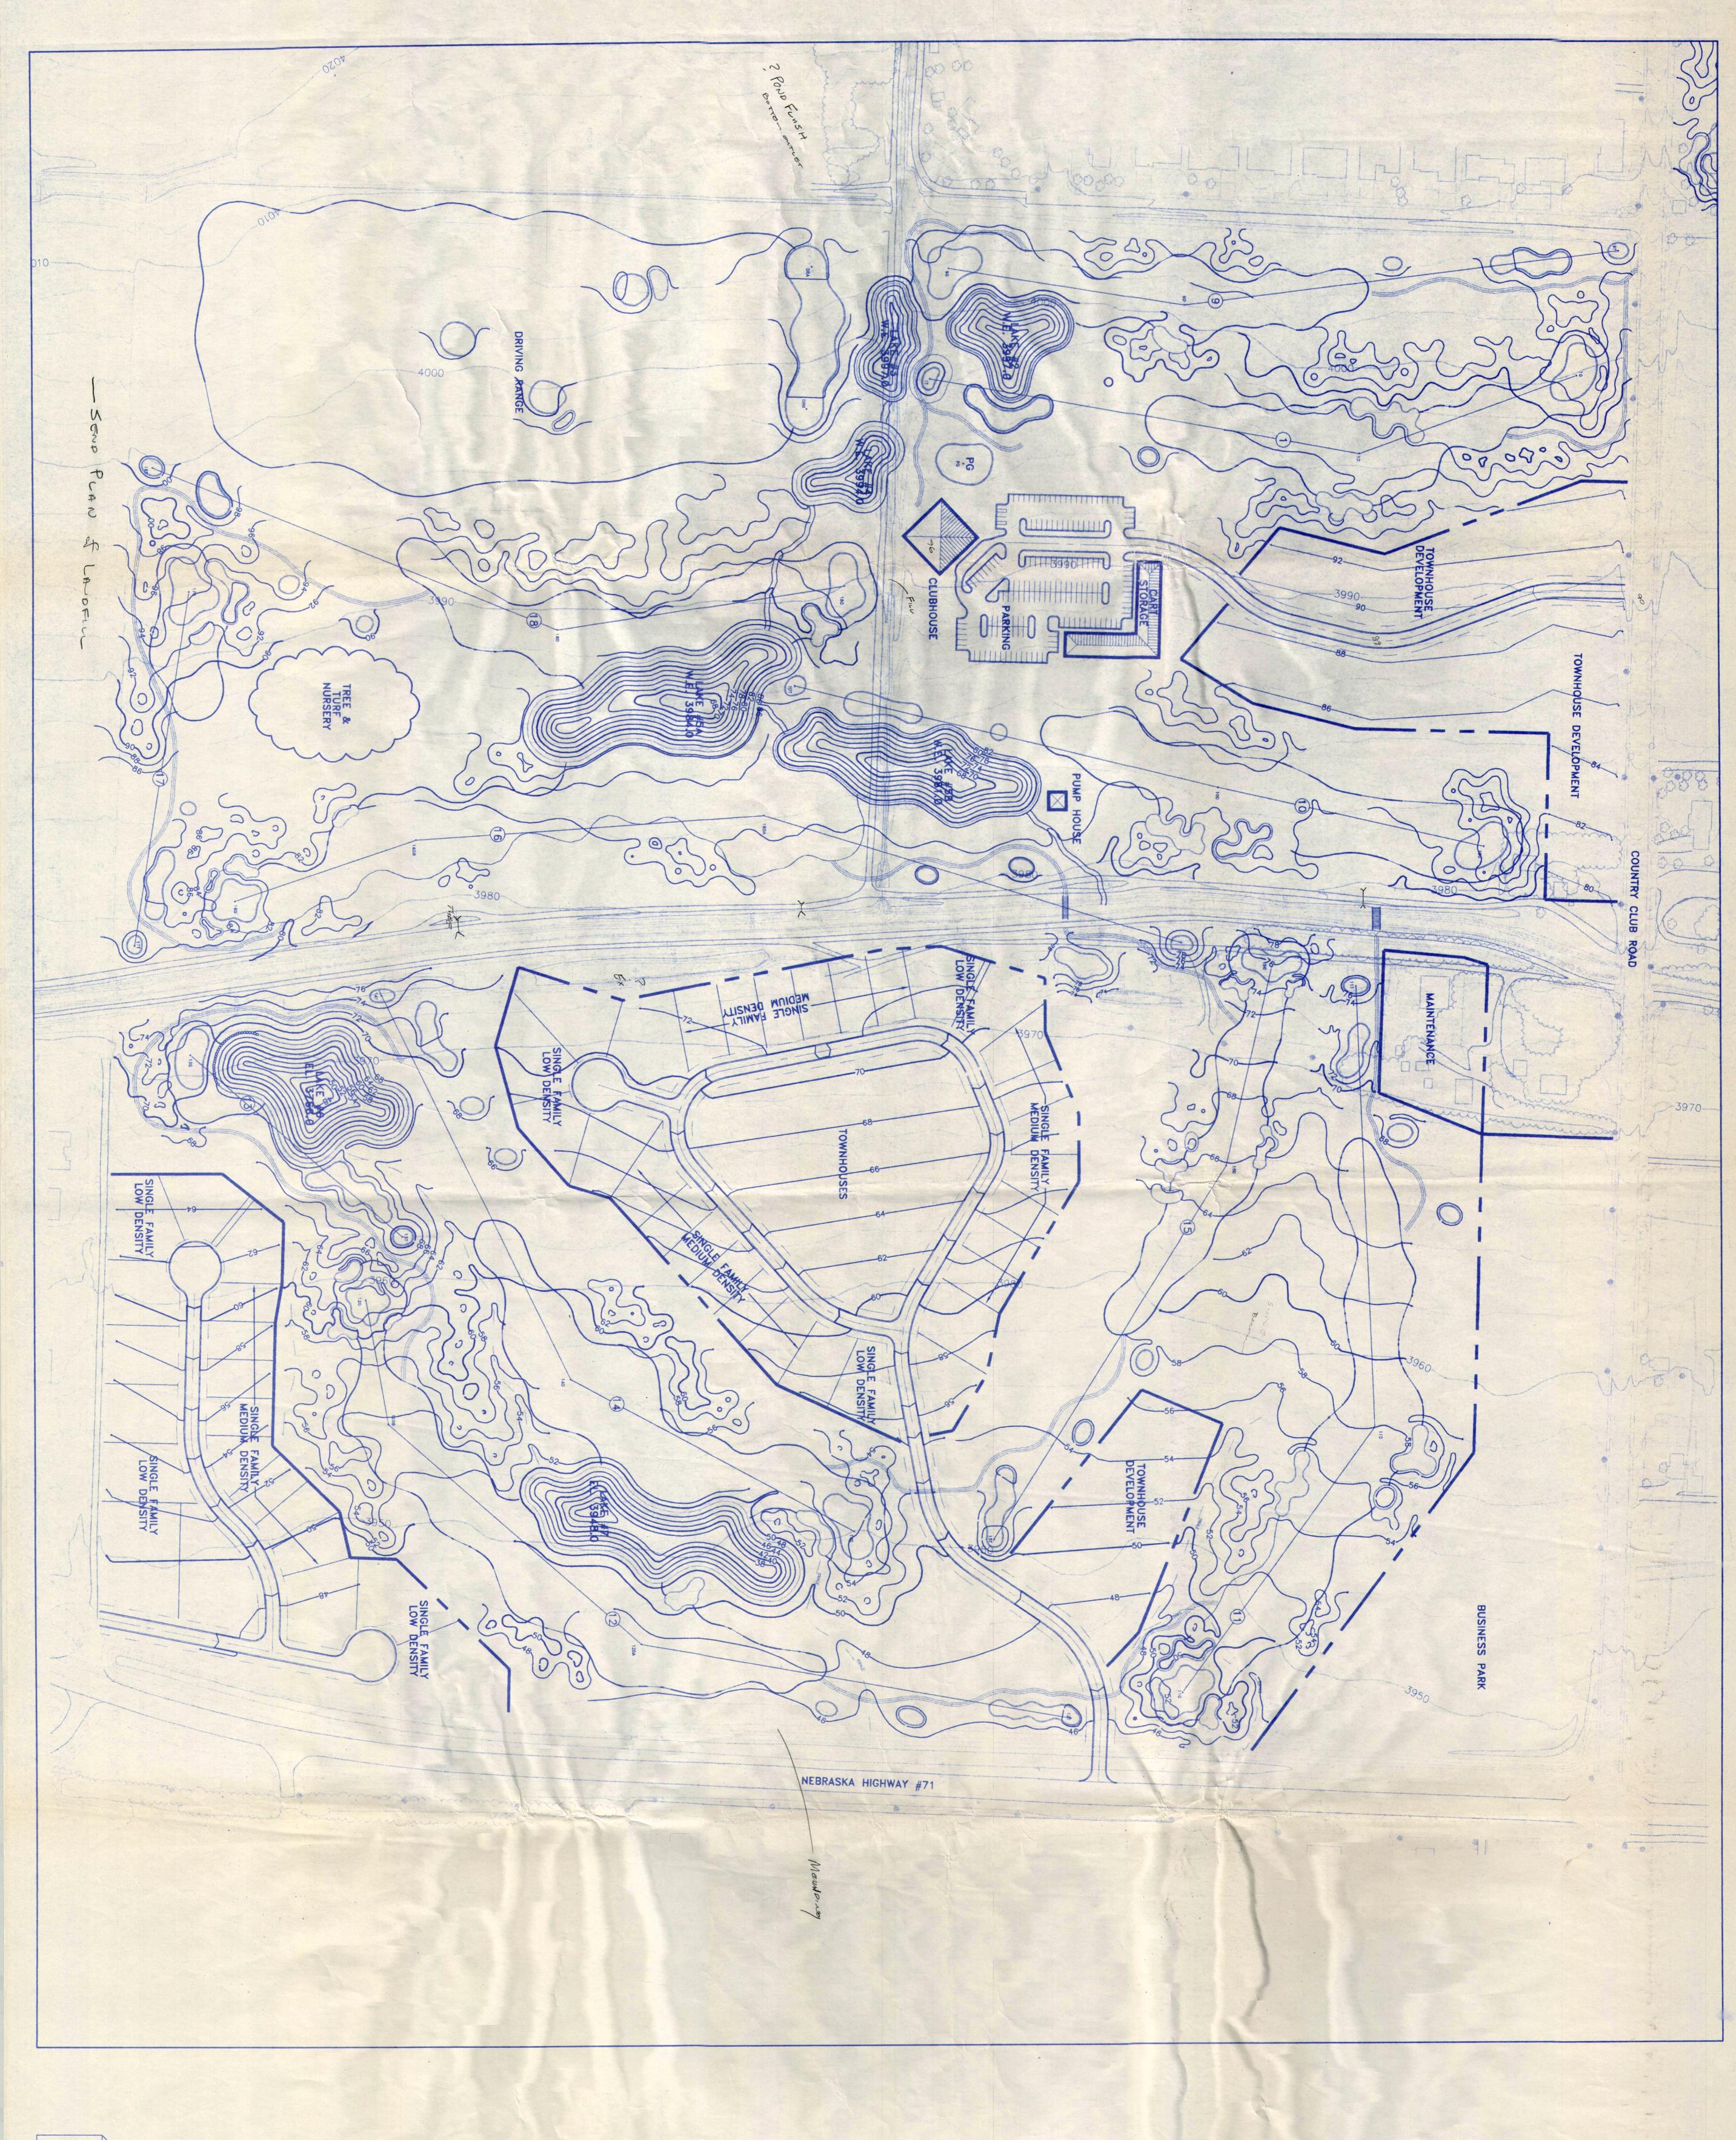

# **PUBLIC HEARINGS:**

- 1. Public Hearing to consider a Zone Change from RR, Rural Residential to C-1 Neighborhood Commercial for Lot 1, Block 2, Pappas Northwest Addition, City of Gering, Nebraska
- 1a. Council to accept or deny a protest submitted by Gering residents pursuant to City of Gering Zoning Regulations Article 2. Regulation Administration, 2.2.1.D

#### **ORDINANCES:**

 Consider Ordinance No. 2158 - AN ORDINANCE OF THE CITY COUNCIL OF THE CITY OF GERING, NEBRASKA; AMENDING THE ZONING DISTRICT OF CERTAIN LAND WITHIN THE CITY OF GERING, NEBRASKA; AND AMENDING THE ZONING DISTRICT MAP OF THE CITY OF GERING, NEBRASKA; PROVIDING WHEN THIS ORDINANCE SHALL BE IN FULL FORCE AND EFFECT; AND PROVIDING FOR THE PUBLICATION OF THIS ORDINANCE IN PAMPHLET FORM